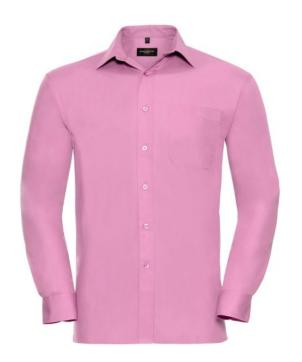

#### **Basic informations**

Size: L

Length: 56 Width: 37 Height: 19

Size: L

Color: Light pink

### **Specification**

RUSSELL men's long sleeve shirt PURE COTTON POPLIN. Elegant and very durable shirt with the comfort of pure cotton. Classic collar without buttons, one button on cuff, pocket on the right. 100% Popoplim cotton, 120/125 g / m2. Laundry at 40 degrees. EASY CARE - dries quickly, easily ironed 18 / 45/63