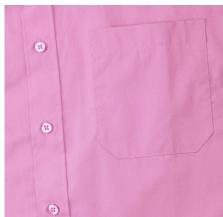

### **Specification**

RUSSELL men's long sleeve shirt PURE COTTON POPLIN. Elegant and very durable shirt with the comfort of pure cotton. Classic collar without buttons, one button on cuff, pocket on the right. 100% Popoplim cotton, 120/125 g / m2. Laundry at 40 degrees. EASY CARE - dries quickly, easily ironed 18 / 45/63