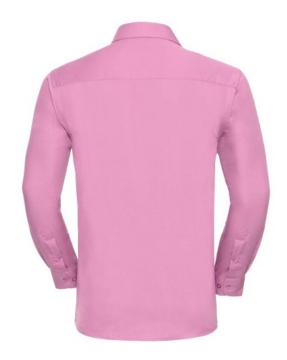

### **Specification**

RUSSELL men's long sleeve shirt PURE COTTON POPLIN. Elegant and very durable shirt with the comfort of pure cotton. Classic collar without buttons, one button on cuff, pocket on the right. 100% Popoplim cotton, 120/125 g / m2. Laundry at 40 degrees. EASY CARE - dries quickly, easily ironed 18 / 45/63