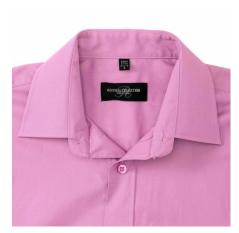

### **Specification**

RUSSELL men's long sleeve shirt PURE COTTON POPLIN. Elegant and very durable shirt with the comfort of pure cotton. Classic collar without buttons, one button on cuff, pocket on the right. 100% Popoplim cotton, 120/125 g / m2. Laundry at 40 degrees. EASY CARE - dries quickly, easily ironed 18 / 45/63